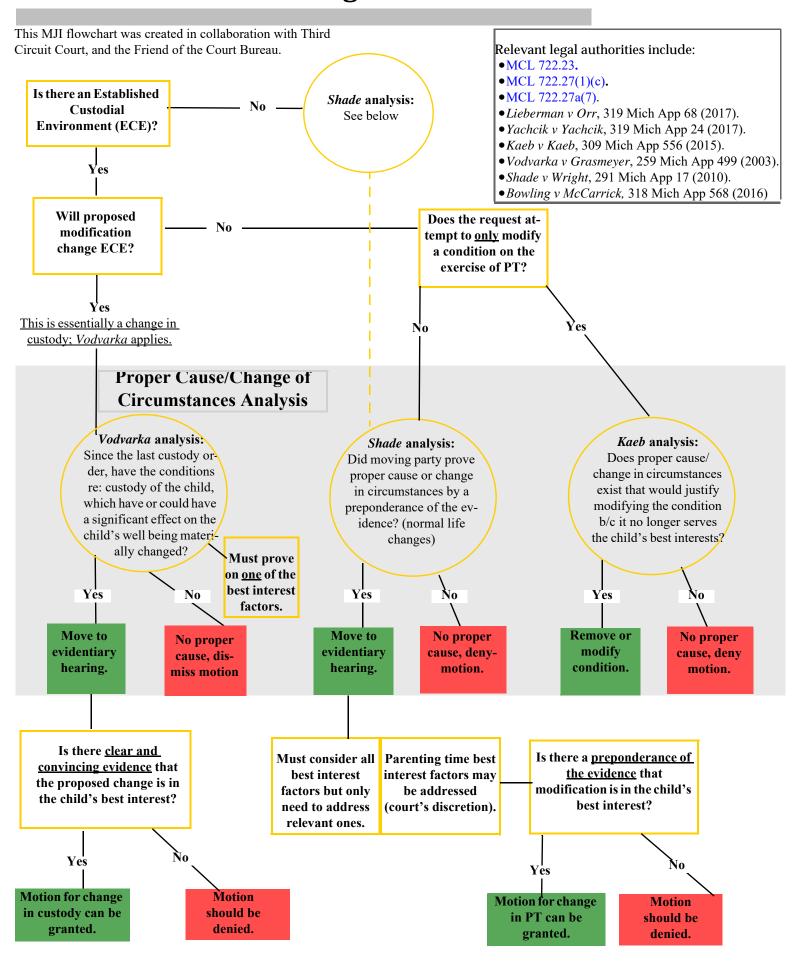

### **Modification of Parenting Time Flowchart**



# COMPLAINT FOR CUSTODY, PARENTING TIME, AND CHILD SUPPORT DUE TO JUVENILE COURT PROCEEDINGS

#### **USE THIS SET OF FORMS ONLY IF:**

- You have a neglect or abuse case pending in the Wayne County Juvenile Court
- You still have at least one child on this case that is under 18 years old
- Paternity has already been established either by the Court, a filed Affidavit of Parentage, or you are on the child(ren)'s Birth Certificate
- You want the Court to enter Orders for Custody, Parenting Time, and Child Support of the child(ren) in your case

This Complaint must be electronically filed at the Wayne County Clerk's Office. It will cost you \$175.00 to file this Complaint (unless fees are waived-see below). You must pay the fee online at <a href="https://www.govpaynow.com">www.govpaynow.com<